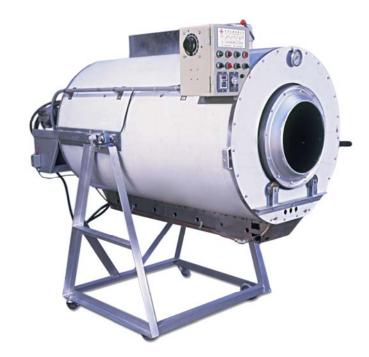

## Panning machine

- Uses: for drying food such as tea leaves, tobacco, laver, peanuts, sesame, flour, wheat germ and Chinese herbal medicine, etc.
- Each switch is set up independently. The switches for roller, gas, ignition, windmill, etc are installed on the same panel for the convenience of operation.
- The device for air inlet and outlet is installed for discharge moisture.
- Temperature range: room temperature ~ +350°C
- Heating method: by gas
- Heat isolation: the exterior roller is layered with imported high-density fiber glass to keep internal heat so as to save energy.
- The exterior material of roller is SUS304 stainless steel
- The interior material of roller is SUS304 stainless steel or SS41 steel
- Various specifications are available based on working sites.
- Remark: automatic thermo control unit and automatic pouring unit are optional