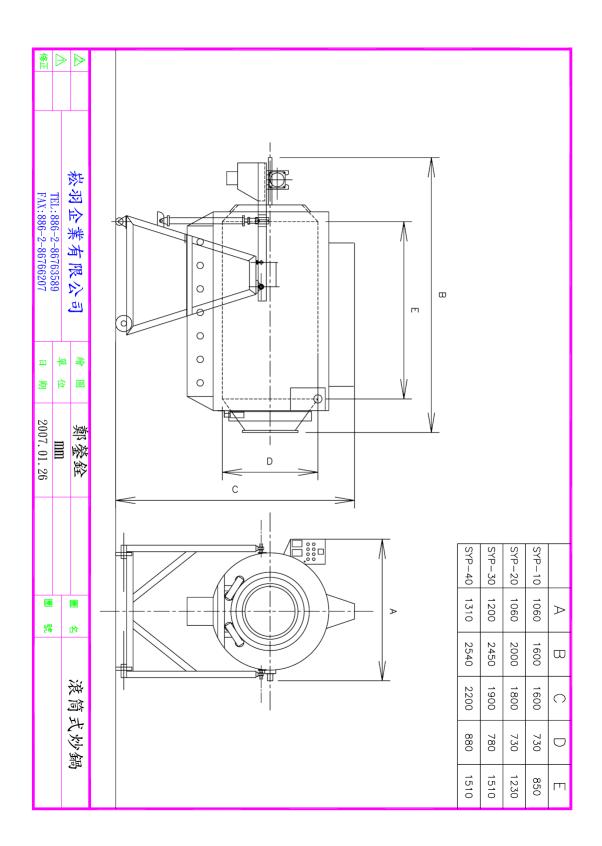

## **Specifications:**

|            | SP-10                     | SP-20   | SP-30   | SP-40   |
|------------|---------------------------|---------|---------|---------|
| Length (L) | 1600 mm                   | 2000 mm | 2500 mm | 2540 mm |
| Width (W)  | 1060 mm                   | 1060 mm | 1200 mm | 1310 mm |
| Height (H) | 1600 mm                   | 1800 mm | 1900 mm | 2200 mm |
| Power used | Single phase AC 110V/220V |         |         |         |
| Electrical | 0.6KW                     | 0.75KW  | 0.75KW  | 0.75KW  |
| power      |                           |         |         |         |